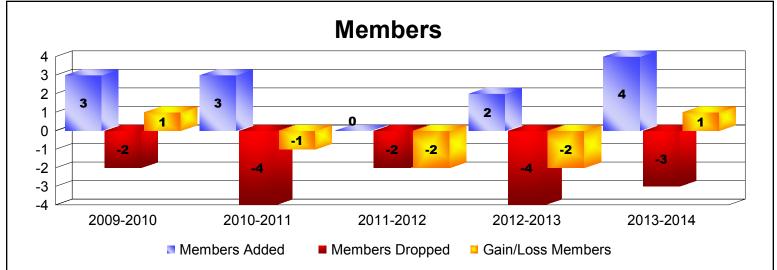

MBR0065 Page 1 of 2 9/2/2014 12:29:24PM

| Year      | New<br>Clubs | Dropped<br>Clubs | Gain/<br>Loss<br>Clubs | New<br>Members | Charter<br>Members | Reinstate<br>Members | Transfer<br>Members | Total<br>Member<br>Added | Total<br>Members<br>Dropped | Gain/<br>Loss<br>Members |
|-----------|--------------|------------------|------------------------|----------------|--------------------|----------------------|---------------------|--------------------------|-----------------------------|--------------------------|
| 2009-2010 | 0            | 0                | 0                      | 3              | 0                  | 0                    | 0                   | 3                        | -2                          | 1                        |
| 2010-2011 | 0            | 0                | 0                      | 3              | 0                  | 0                    | 0                   | 3                        | -4                          | -1                       |
| 2011-2012 | 0            | 0                | 0                      | 0              | 0                  | 0                    | 0                   | 0                        | -2                          | -2                       |
| 2012-2013 | 0            | 0                | 0                      | 2              | 0                  | 0                    | 0                   | 2                        | -4                          | -2                       |
| 2013-2014 | 0            | 0                | 0                      | 4              | 0                  | 0                    | 0                   | 4                        | -3                          | 1                        |
| Average   | 0            | 0                | 0                      | 2              | 0                  | 0                    | 0                   | 2                        | -3                          | -1                       |