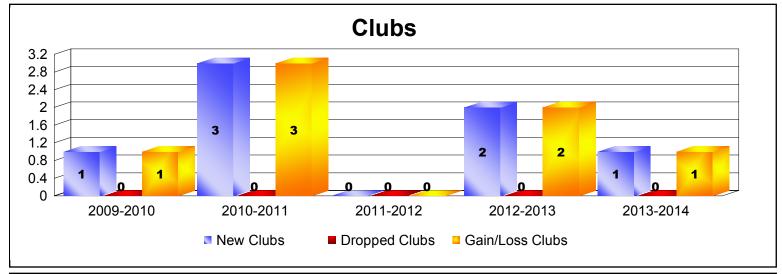

| Year      | New<br>Clubs | Dropped<br>Clubs | Gain/<br>Loss<br>Clubs | New<br>Members | Charter<br>Members | Reinstate<br>Members | Transfer<br>Members | Total<br>Member<br>Added | Total<br>Members<br>Dropped | Gain/<br>Loss<br>Members |
|-----------|--------------|------------------|------------------------|----------------|--------------------|----------------------|---------------------|--------------------------|-----------------------------|--------------------------|
| 2009-2010 | 1            | 0                | 1                      | 122            | 30                 | 2                    | 6                   | 160                      | -139                        | 21                       |
| 2010-2011 | 3            | 0                | 3                      | 131            | 73                 | 4                    | 3                   | 211                      | -124                        | 87                       |
| 2011-2012 | 0            | 0                | 0                      | 134            | 0                  | 2                    | 6                   | 142                      | -127                        | 15                       |
| 2012-2013 | 2            | 0                | 2                      | 120            | 60                 | 0                    | 7                   | 187                      | -83                         | 104                      |
| 2013-2014 | 1            | 0                | 1                      | 169            | 34                 | 0                    | 8                   | 211                      | -152                        | 59                       |
| Average   | 1            | 0                | 1                      | 135            | 39                 | 2                    | 6                   | 182                      | -125                        | 57                       |