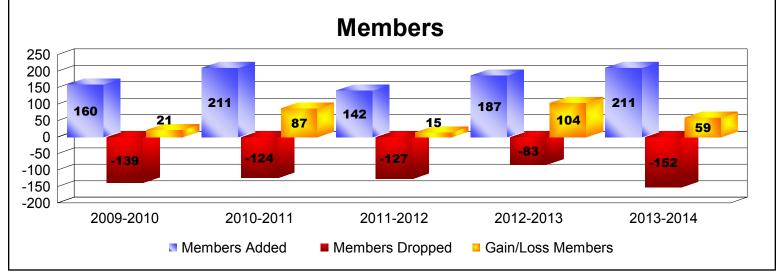

| Year      | New<br>Clubs | Dropped<br>Clubs | Gain/<br>Loss<br>Clubs | New<br>Members | Charter<br>Members | Reinstate<br>Members | Transfer<br>Members | Total<br>Member<br>Added | Total<br>Members<br>Dropped | Gain/<br>Loss<br>Members |
|-----------|--------------|------------------|------------------------|----------------|--------------------|----------------------|---------------------|--------------------------|-----------------------------|--------------------------|
| 2009-2010 | 1            | 0                | 1                      | 122            | 30                 | 2                    | 6                   | 160                      | -139                        | 21                       |
| 2010-2011 | 3            | 0                | 3                      | 131            | 73                 | 4                    | 3                   | 211                      | -124                        | 87                       |
| 2011-2012 | 0            | 0                | 0                      | 134            | 0                  | 2                    | 6                   | 142                      | -127                        | 15                       |
| 2012-2013 | 2            | 0                | 2                      | 120            | 60                 | 0                    | 7                   | 187                      | -83                         | 104                      |
| 2013-2014 | 1            | 0                | 1                      | 169            | 34                 | 0                    | 8                   | 211                      | -152                        | 59                       |
| Average   | 1            | 0                | 1                      | 135            | 39                 | 2                    | 6                   | 182                      | -125                        | 57                       |